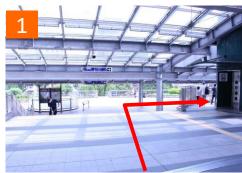

Turn right from the end of the moving walkway.

The yellow building in front is the International Conference Hall. This is NOT the venue for GCCE 2024.

Go out the automatic door and down the escalator on your right.