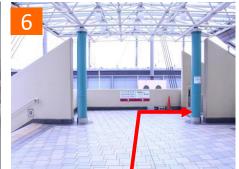

## Asia Pacific Import Mart Medium Exhibition Hall (AIM) Map & Directions from JR Kokura Station

From the Shinkansen Exit (North Exit) of JR Kokura Station Proceed along the pedestrian deck.

Ride the moving walkway to the end.