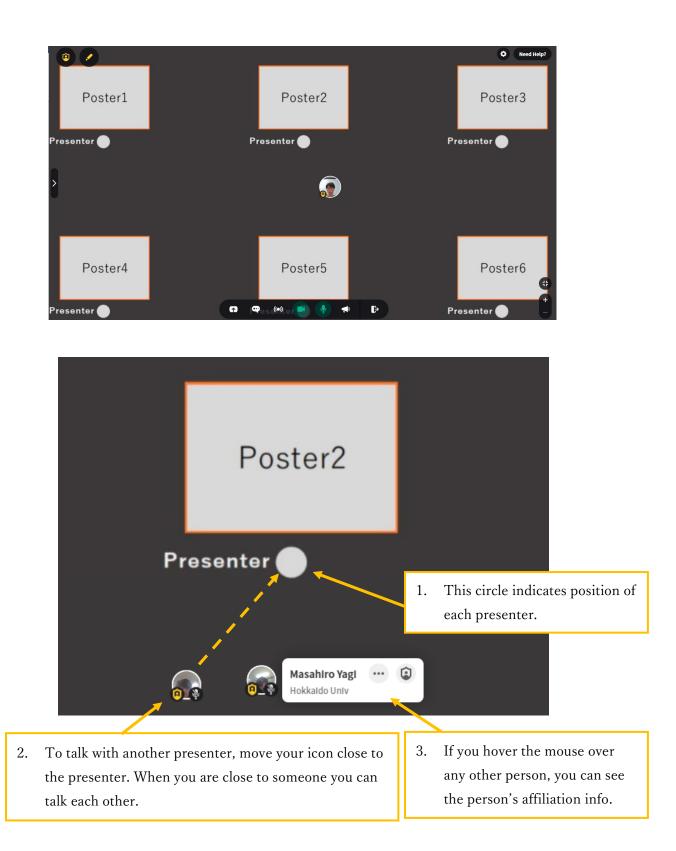

. You can still turn them back off at any time. |
|                      | Continue Have an ad lount? Lonin                                                                                                       |
|                      | 2. Please click.                                                                                                                       |
| IEEE GCCE 2022 POS-V |                                                                                                                                        |

4. After click "Continue" the following screen will appear.



5. The screen will change to the one shown below. Please enter the room to which you have been assigned.





6. There are some functions that you can use.

7. Basic operation at Virtual Poster Room



## 8. Broadcast