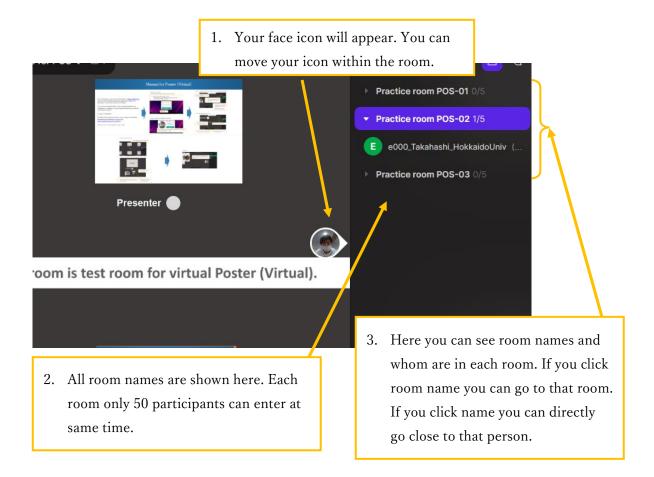

4. After click "Continue" the following screen will appear.

5. The screen will change to the one shown below. Please enter the room to which you have been assigned.

6. There are some functions that you can use.

7. Basic operation at Virtual Poster Room