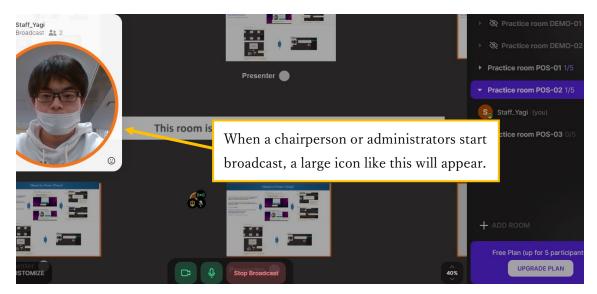

n them back off at any time. |
|                      | Continue Have an ad lount? Lonin                                                                                                       |
|                      | 2. Please click.                                                                                                                       |
| IEEE GCCE 2022 POS-V |                                                                                                                                        |

4. After click "Continue" the following screen will appear.



5. The screen will change to the one shown below. Please enter the room to which you have been assigned.





6. There are some functions that you can use.

7. Basic operation at Virtual Poster Room



## 8. Broadcast