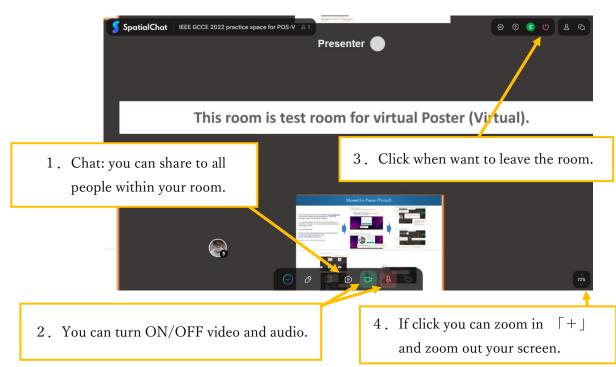

| For others to see and hear you, your browser will request access to<br>your cam and mic. You can still turn them back off at any time. |
|                      | Continue Have an ad lount? Lonin                                                                                                       |
|                      | 2. Please click.                                                                                                                       |
| IEEE GCCE 2022 POS-V |                                                                                                                                        |

4. After click "Continue" the following screen will appear.



5. The screen will change to the one shown below. Please enter the room to which you have been assigned.





6. There are some functions that you can use.

7. Basic operation at Virtual Poster Room



## 8. Broadcast